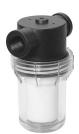

## Vacuum filter VAF-DB-1/4 Part number: 547261

## **Data sheet**

| Feature                           | Value                                                       |
|-----------------------------------|-------------------------------------------------------------|
| Type code                         | VAF                                                         |
| Mounting position                 | Vertical                                                    |
| Grade of filtration               | 80 μm                                                       |
| Symbol                            | 00991483                                                    |
| Operating pressure                | -0.95 bar 0 bar                                             |
| Information on operating pressure | Only for use in open vacuum systems                         |
| Operating medium                  | Compressed air as per ISO 8573-1:2010 [7:-:-]               |
| Ambient temperature               | -5 ℃ 50 ℃                                                   |
| Max. tightening torque            | 8.7 Nm                                                      |
| Product weight                    | 71 g                                                        |
| Type of mounting                  | Line installation<br>With wall/surface bracket              |
| Pneumatic connection              | G1/4                                                        |
| Vacuum connection                 | G1/4                                                        |
| Note on materials                 | Contains paint-wetting impairment substances RoHS-compliant |
| Seals material                    | NBR                                                         |
| Compressed air filter material    | PE                                                          |
| Housing material                  | PP-reinforced                                               |
| Material of bowl                  | PA                                                          |
| Ejector pulse suitability         | ≤7 bar                                                      |